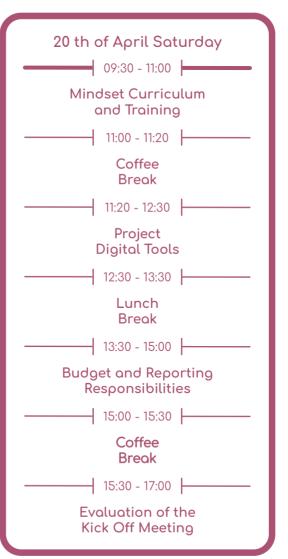

s of Mindset theory and to support disadvantaged students by enabling teachers to use the concrete outputs of Mindset theory in teaching.

#### **SPECIFIC OBJECTIVES:**

- To improve the mindset of science teachers working in schools in low socio-economic areas
- To transform students studying in schools in low socio-economic regions into individuals with a developing mindset
- To develop a curriculum integrated into the science course to develop the developing mindset.
- To ensure the dissemination of methods that develop the mindset structure with open access to digital resources.

### **PROJECT OUTPUTS:**

- Mindset Curriculum
- Mindset Teacher Hand Book
- Mindset Students Toolkit
- Digital Mindset Platform
- Scientific Articles











## 19 - 20 April 2024, Erzincan - Türkiye







21 st of April Sunday









## 1st Day Morning

Prof. Dr. Erdoğan Büyükkasap Kongre ve Kültür Merkezi





## MEETING VENUE









## 1st Day Afternoon and 2nd Day All Konak Mazlum Hotel





## MEETING VENUE









### WEB PAGES OF HOTELS WHERE YOU CAN STAY:

Konak Mazlum Otel - https://konakmazlum.com

**Grand Simay Hotel** - https://simayhotel.com

Hilton Garden Inn Erzincan - https://www.hilton.com/en/hotels/ercgigi-hilton-garden-inn-erzincan

Grand Hotel Alemdar - https://www.hotelgrandalemdar.com

### **ABOUT ERZINCAN**

Erzincan is located in the upper Firat basin in the North West part of the Eastern Anatolia Region. Its surface area is 11,815 km<sup>2</sup> and the provincial center is 1,185 meters above sea level. Nearby cities include Erzurum, Sivas, Tunceli, Bingöl, El